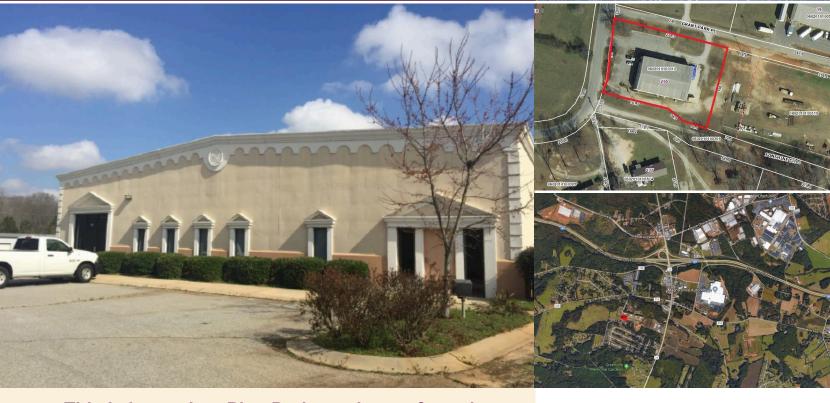

## Office/Warehouse 265 Pine Drive | Piedmont, SC 29673

## For Lease \$5.00/PSF NNN

This is located on Pine Dr. just minutes from the intersection of S Hwy 25 & the I-185 Southern Connector, 3M, Michelin & the Donaldson Center

- 9,882±SF Total
- 6,082±SF Office Space
- 3,800±SF Warehouse
- 1.25±Ac
  - Building Class C
  - · Ceiling Height: 18'
  - Drive- In Doors: 3
- Tax Map #: 0602010100312